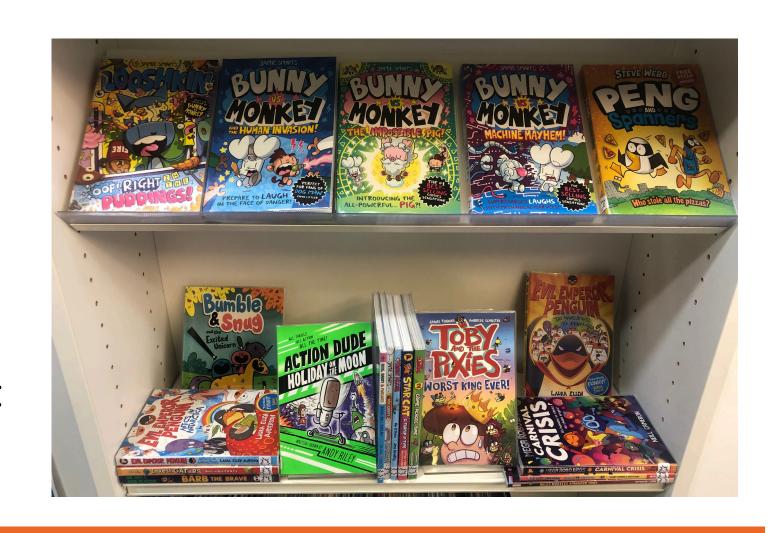

## Graphic Novels

Look at these GREAT graphic novels to get kids reading! From Bunny Vs Monkey to Dog Man and lots more!

Perfect for children who like shorter text and engaging illustrations.