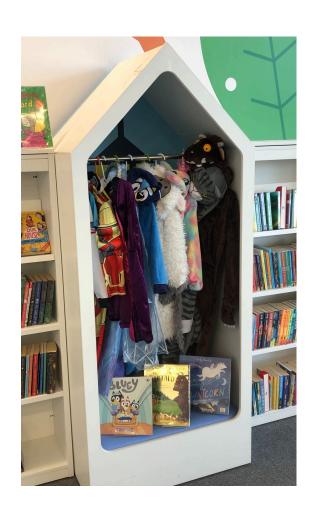

## Children!

Come and dress up in the library!

Imagination
fuels creativity,
develops story
telling, role play,
self-expression
and imaginative
play

Spring into fun

School holiday activity days

Friday 11 April
Tuesday 15 April
Thursday 17 April